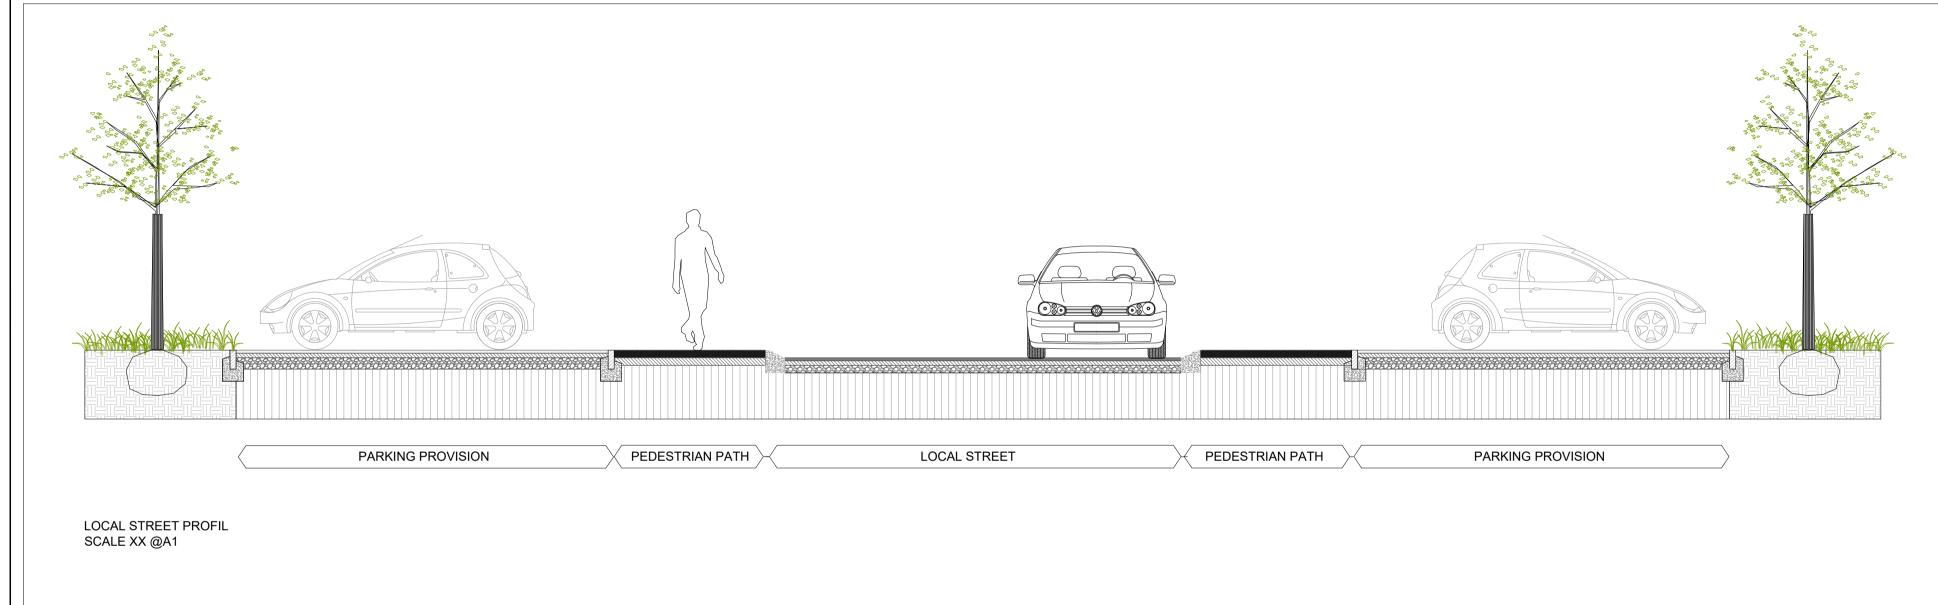

JOB NO. LFAS006

DRAWING
TECHNICAL DETAILS - SECONDARY STREETS PROFILS

DRAWING NO. 303

| 303 | | | DRAWN BY | CHECKED | AH | 20.02.2022 | | STATUS: | SCALE | Planning | 1:50 @ A1 | | A1 | | >REVISION |

NOTES:
All dimensions are in millimeters unless otherwise stated and shall be checked and confirmed by the contractor on site. Any discrepancies shall be immediately reported to the landscape architects. Work to figured dimensions only - Do not scale from drawing. Do Not Scale. Use Figured Dimensions Only. Not for Construction Purposes unless Specifically Marked.