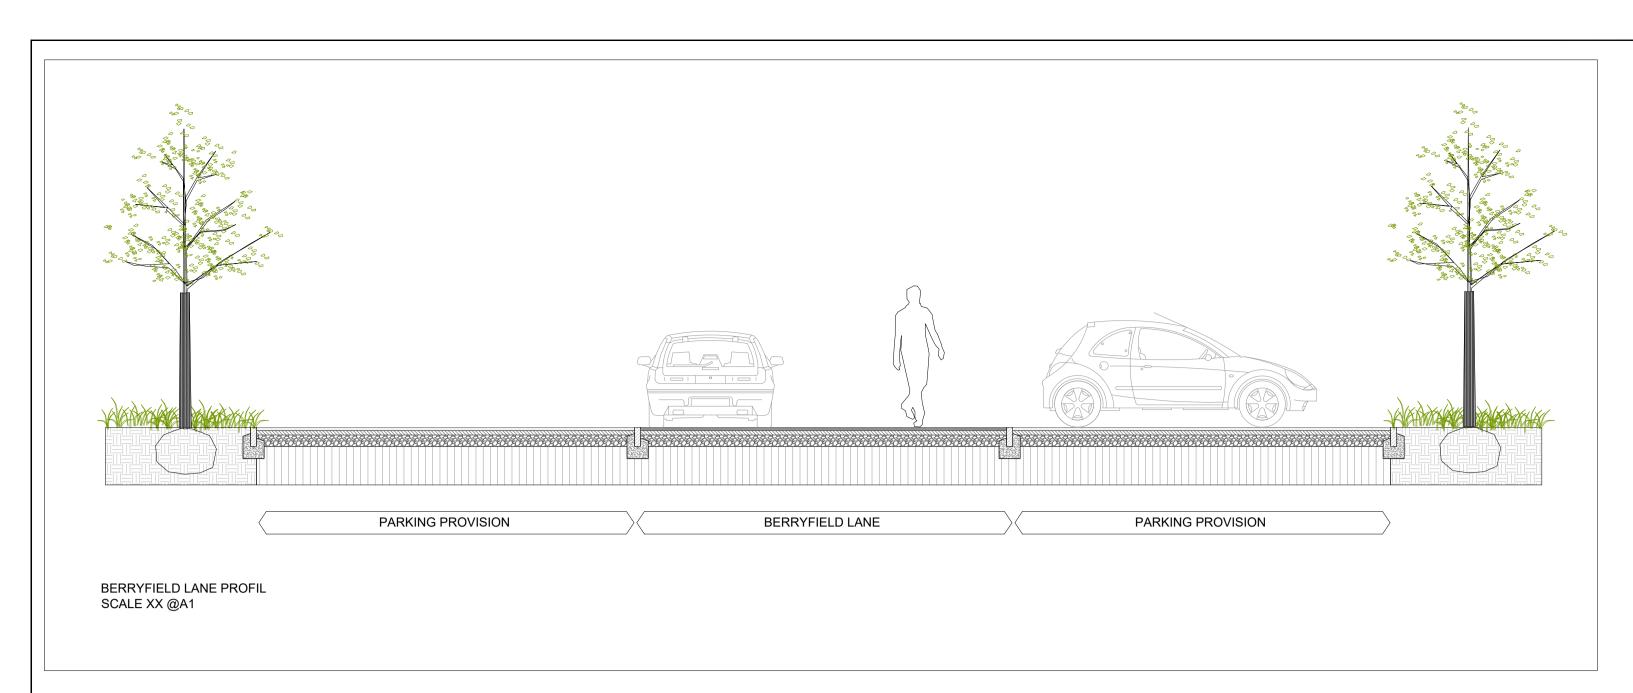

JOB NO. LFAS006

DRAWING
TECHNICAL DETAILS - SECONDARY STREETS PROFILS

DRAWING NO. 303

| 303 | | | DRAWN BY | CHECKED | AH | 20.02.2022 | | STATUS: | SCALE | Planning | 1:50 @ A1 | | A1 | | >REVISION |

NOTES:
All dimensions are in millimeters unless otherwise stated and shall be checked and confirmed by the contractor on site. Any discrepancies shall be immediately reported to the landscape architects. Work to figured dimensions only - Do not scale from drawing. Do Not Scale. Use Figured Dimensions Only. Not for Construction Purposes unless Specifically Marked.