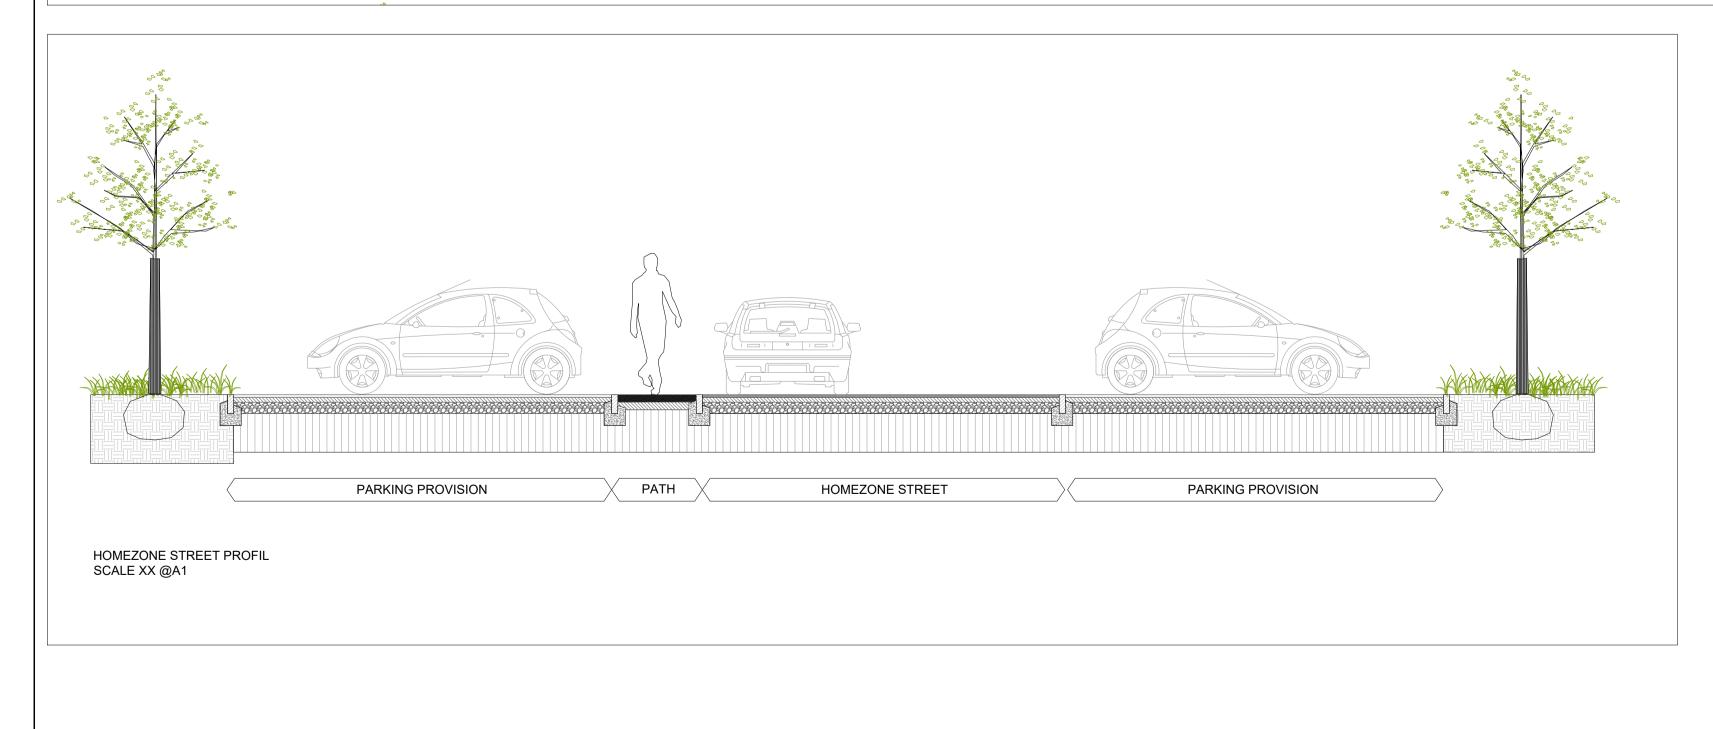

JOB NO. LFAS006

DRAWING
TECHNICAL DETAILS - SECONDARY STREETS PROFILS

DRAWING NO. 303

| 303 | | | DRAWN BY | CHECKED | AH | 20.02.2022 | | STATUS: | SCALE | Planning | 1:50 @ A1 | | A1 | | >REVISION |

NOTES:
All dimensions are in millimeters unless otherwise stated and shall be checked and confirmed by the contractor on site. Any discrepancies shall be immediately reported to the landscape architects. Work to figured dimensions only - Do not scale from drawing. Do Not Scale. Use Figured Dimensions Only. Not for Construction Purposes unless Specifically Marked.